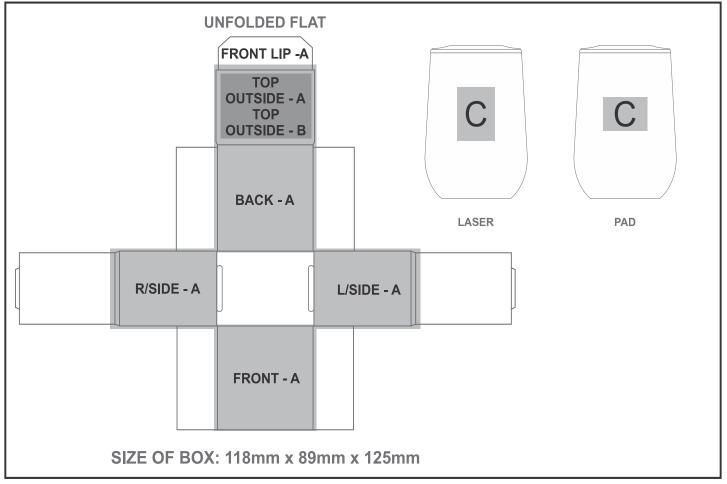

## **GF-SD-838-B**

Madison Cup in Bianca Custom Gift Box

## **Branding Options:**

| Position | Branding Method (Branding Code)      | No. of Colours | Dimension               |
|----------|--------------------------------------|----------------|-------------------------|
| А        | Digital Custom Packaging (DCP-CHG-1) | Full Colour    | 400mm wide x 440mm high |
|          |                                      |                |                         |
| В        | Digital Custom Packaging (DCP-CHG-1) | Full Colour    | 119mm wide x 78mm high  |
|          |                                      |                |                         |
| С        | Laser Engraving (LB)                 | N/A            | 30mm wide x 40mm high   |